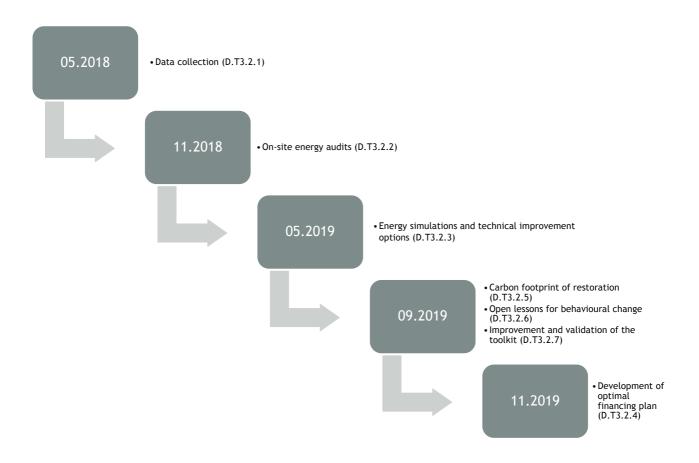

- 1. Data collection preliminary data, such as historical energy consumption and building technical schemes, have been collected.
- 2. On site energy audits pilot schools have been visited and energy audits have been conducted. As a result, reports describing building energy performance have been drafted.
- 3. Improvement options based on on-site energy audits results, energy efficiency measures have been proposed so that nZEB standard could be reached.
- 4. Optimal financing schemes using the Financial App, plans of financing the renovation measures have been proposed.
- 5. Carbon footprint of restoration using the ERE App, the improvement of building carbon footprint has been calculated.
- 6. Open lessons for behavioural change of school staff and students in each school participating in the project lessons activating energy saving behaviour have been organised. Lessons targeted students, teachers and technical staff.
- 7. Improvement and validation of the apps results of the ERE App and Financial App have been compared with results of on-site audits, so that Apps could be improved.